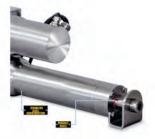

## Stainless Z-Axis

The z-axis has a stainless steel construction for longer life. IP 69 rating is achieved by using double seals on the main shaft resulting in better lifetime and fewer failures.

| X-Axis Cutting Stroke mm (in) |  |
|-------------------------------|--|
| Y-Axis Cutting Stroke mm (in) |  |
| Z-Axis Stroke mm (in)         |  |
| Footprint Width mm (in)       |  |
| Footprint Length mm (in)      |  |
| Accuracy mm (in)              |  |
| Repeatability mm (in)         |  |
| Drivers                       |  |
| Motion for X-Axis             |  |
| Motion for Y-Axis             |  |