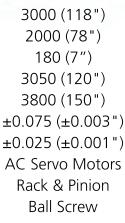

## Stainless Z-Axis

The z-axis has a stainless steel construction for longer life. IP 69 rating is achieved by using double seals on the main shaft resulting in better lifetime and fewer failures.

| X-Axis Cutting Stroke mm (in) |  |
|-------------------------------|--|
| Y-Axis Cutting Stroke mm (in) |  |
| Z-Axis Stroke mm (in)         |  |
| Footprint Width mm (in)       |  |
| Footprint Length mm (in)      |  |
| Accuracy mm (in)              |  |
| Repeatability mm (in)         |  |
| Drivers                       |  |
| Motion for X-Axis             |  |
| Motion for Y-Axis             |  |

| (118")    | 4000 (158")      |
|-----------|------------------|
| (78")     | 2000 (78")       |
| (7")      | 180 (7")         |
| (120")    | 3050 (120")      |
| (150")    | 4800 (189")      |
| (±0.003") | ±0.075 (±0.003") |
| (±0.001") | ±0.025 (±0.001") |
| o Motors  | AC Servo Motors  |
| & Pinion  | Rack & Pinion    |
| Screw     | Ball Screw       |
|           |                  |