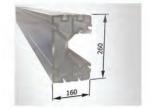

## Sturdy Aluminium Profile

The rigid construction of the aluminium profile gives the GENESIS a sturdy yet light structure.