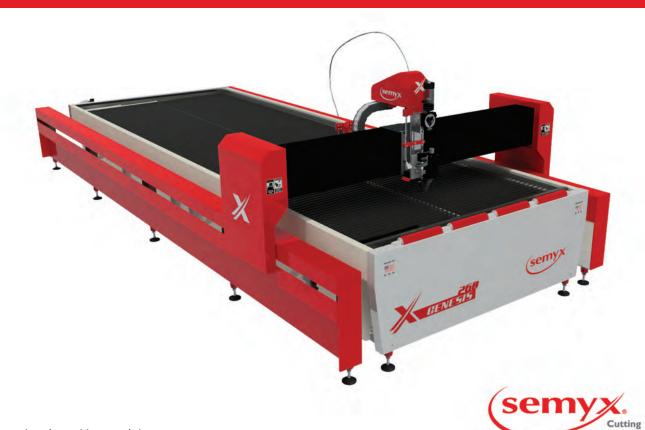

The GENESIS waterjet cutting series is a unique monoblock design that provides the ideal system for smaller projects and a great introduction for first time waterjet users looking to become familiar with the industry. The rigid mechanical design of the GENESIS allows for high end performance using high quality components often found in other manufacturers elite systems. The compact design of the GENESIS makes installation simple and allows the flexibility for the system to be used in a multitude of locations. The GENESIS series provide various sizes that have been designed to be space friendly and maintain the ability to fit in the most challenging spaces.